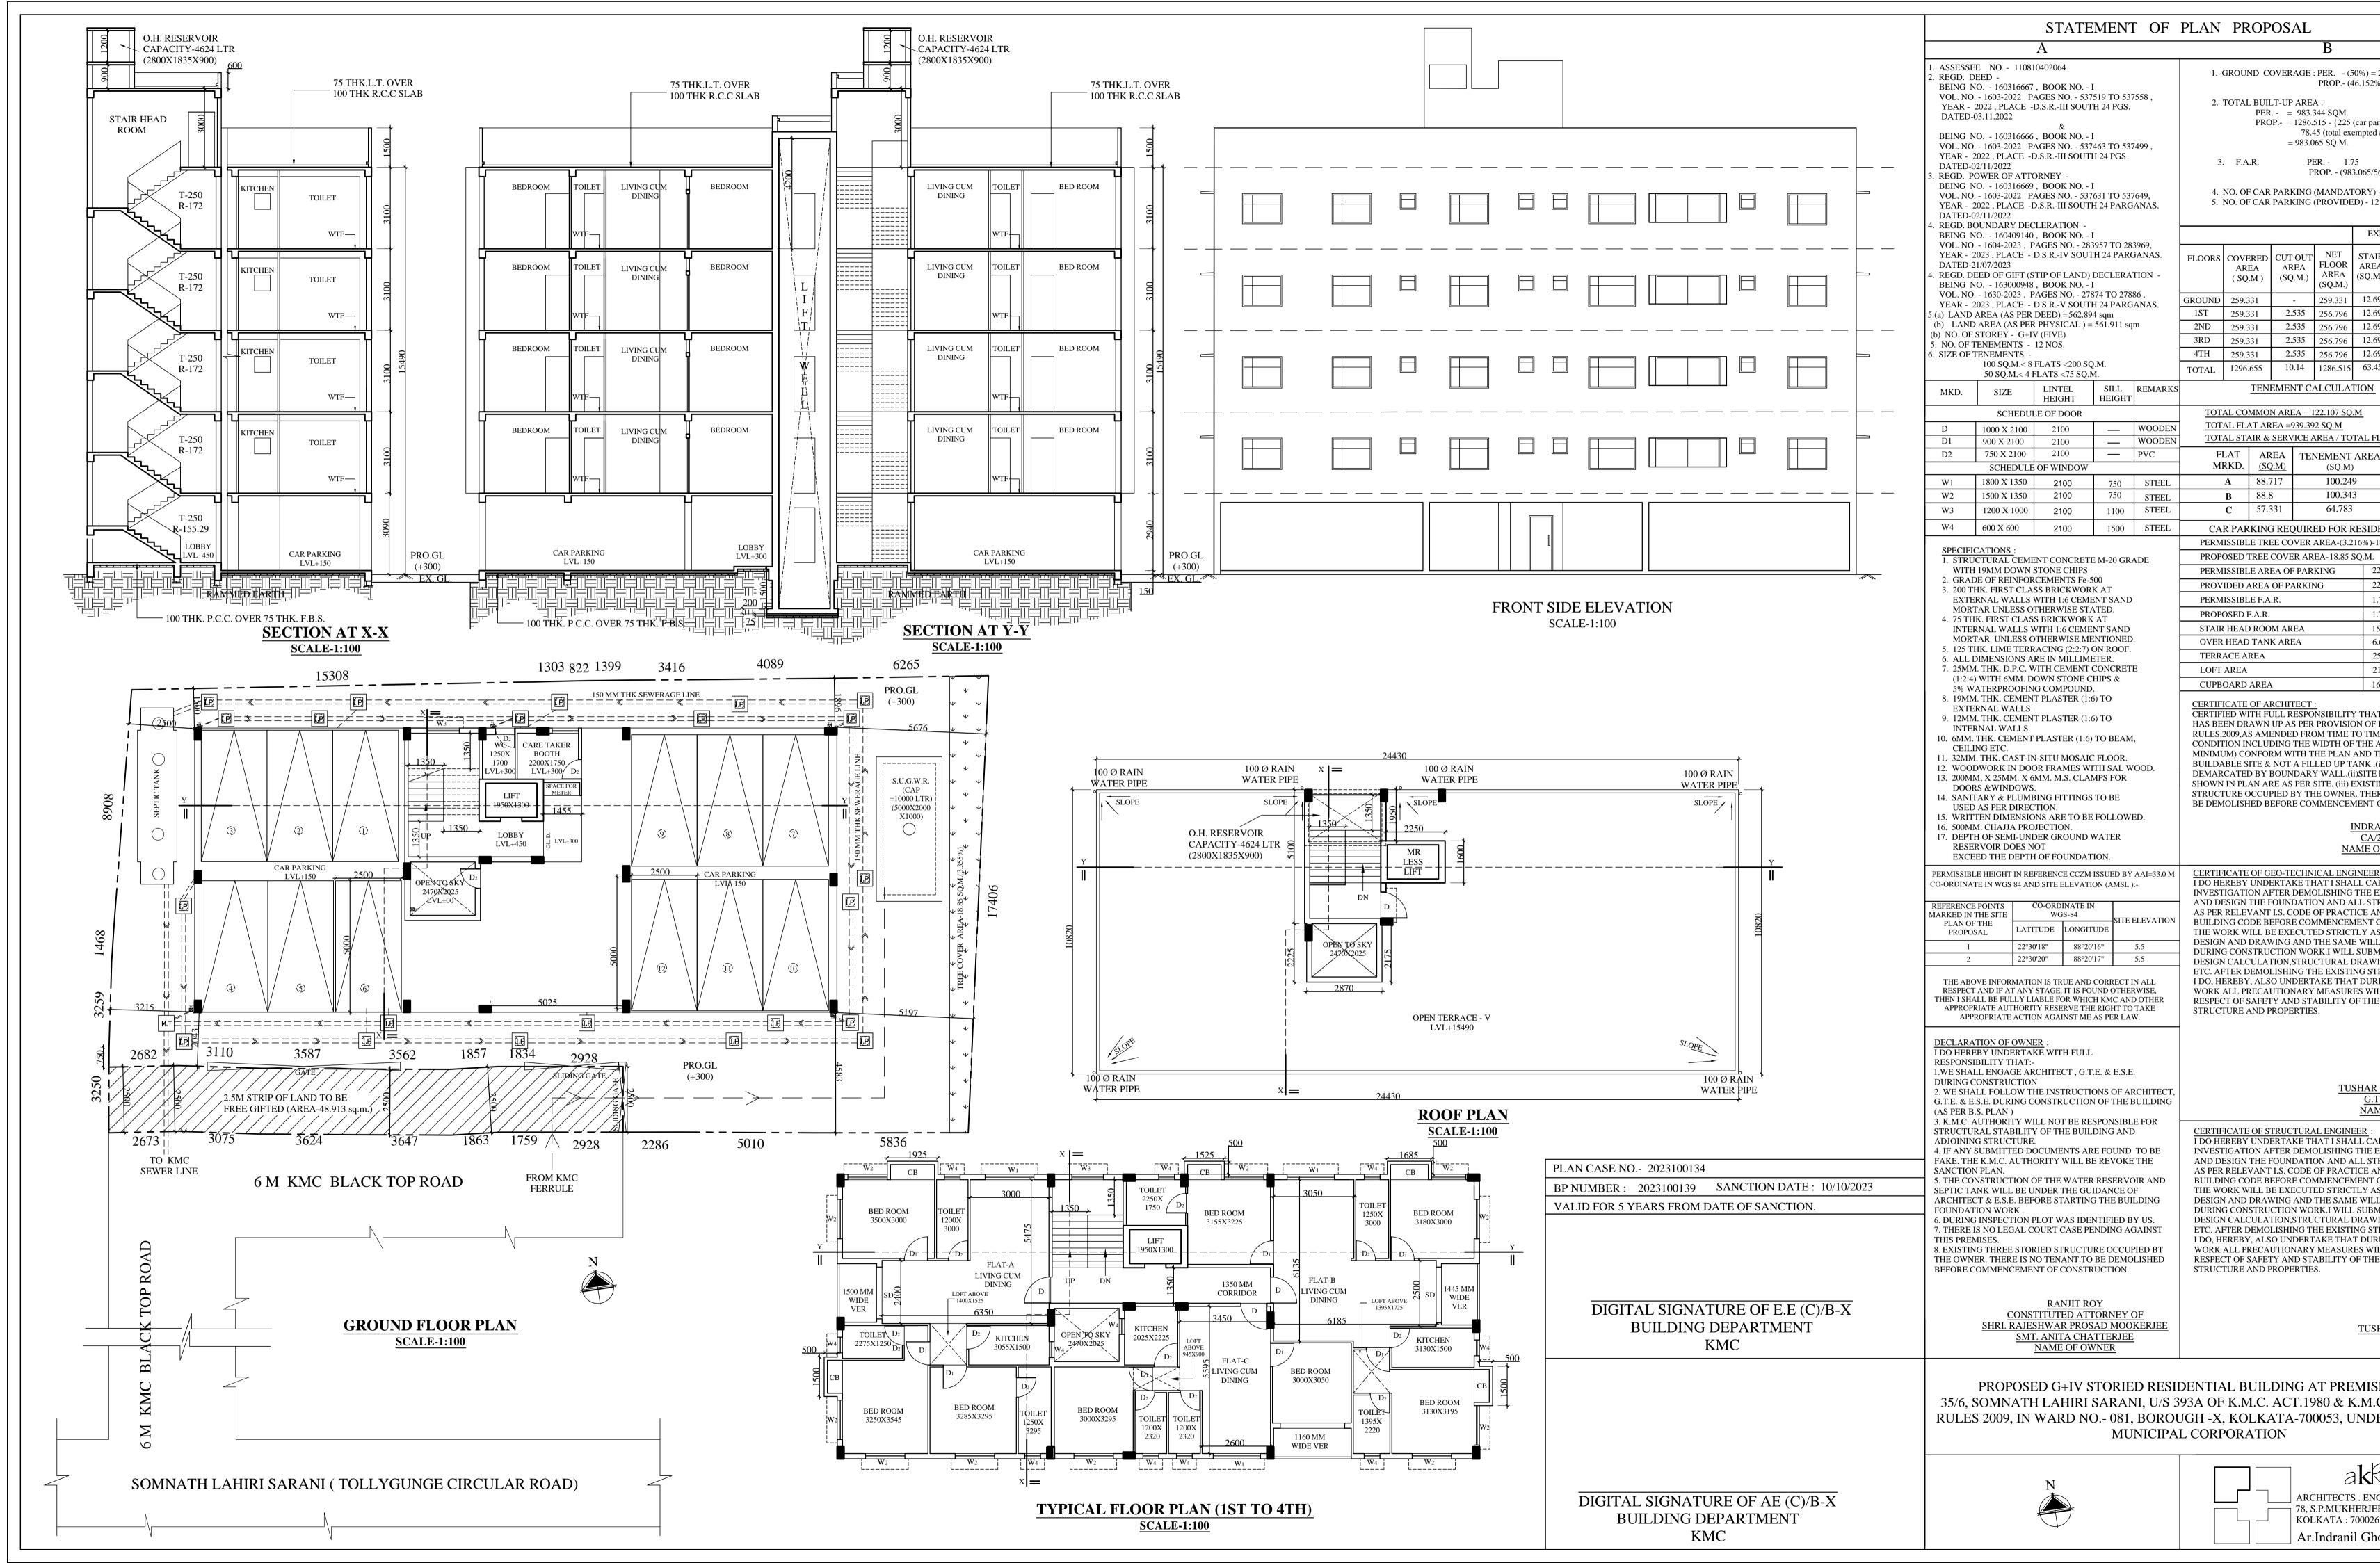

| = 280.955 SQ.M                                                    |                       |                              |
|-------------------------------------------------------------------|-----------------------|------------------------------|
| (2%) = 259.331  SQ.M                                              |                       |                              |
| arking area) +<br>d and cut out area)}                            |                       |                              |
| 561.911) -1.749                                                   |                       |                              |
| ) - 9                                                             | NOS.                  |                              |
| 2 NOS.                                                            |                       |                              |
| XEN                                                               | MPTED                 |                              |
| AIR<br>EA<br>M.)                                                  | LIFT<br>LOBBY<br>AREA | EFFECTIVE<br>AREA<br>(SQ.M.) |
| 690                                                               | (SQ.M.)               | 243.641                      |
| 690<br>690                                                        |                       | 241.106<br>241.106           |
| 690<br>690                                                        | 3                     | 241.106                      |
| 45                                                                | 15                    | 241.106<br>1208.065          |
| _                                                                 |                       |                              |
|                                                                   |                       |                              |
| FLAT AREA=0.129985                                                |                       |                              |
| A                                                                 | NO.OF<br>FLATS        |                              |
|                                                                   | 4 4                   |                              |
| 4<br>DENTIAL :-9 NOS                                              |                       |                              |
| DENTIAL :-9 NOS<br>-18.071 SQ.M.                                  |                       |                              |
| 225 Sq.m.                                                         |                       |                              |
| 225.008 Sq.m.                                                     |                       |                              |
| 1.75<br>1.749                                                     |                       |                              |
| 15.81 SQ.M.<br>6.618 SQ.M.                                        |                       |                              |
| 259.331 SQ.M.                                                     |                       |                              |
| 21.85 SQ.M.<br>16.276 SQ.M.                                       |                       |                              |
| AT THE BUILDING PLAN                                              |                       |                              |
| F KMC BUILDING<br>ME & THAT THE SITE                              |                       |                              |
| ABUTTING ROAD (6.0 M.<br>THAT IT IS A                             |                       |                              |
| .(i)THE SITE IS<br>E PLAN AND KEY PLAN<br>FING THREE STORIED      |                       |                              |
| ERE IS NO TENANT. TO<br>OF CONSTRUCTION,                          |                       |                              |
| ANIL GHOSH                                                        |                       |                              |
| <u>/2002/29164</u><br><u>OF ARCHITECT</u>                         |                       |                              |
| <u>R</u> :<br>Arry out soil                                       |                       |                              |
| EXISTING STRUCTURE<br>ΓRUCTURAL ELEMENTS                          |                       |                              |
| AND NATIONAL<br>OF THE WORK.                                      |                       |                              |
| AS PER STRUCTURAL<br>LL BE SUPERVISED BY ME<br>MIT THE STRUCTURAL |                       |                              |
| MIT THE STRUCTURAL<br>VING, SOIL TEST REPORT<br>TRUCTURE.         |                       |                              |
| RING EXECUTION OF THE<br>ILL BE TAKEN BY ME IN                    |                       |                              |
| E ADJOINING                                                       |                       |                              |
|                                                                   |                       |                              |
|                                                                   |                       |                              |
| R BARAN PAHARI                                                    |                       |                              |
| <u>T.E NO1/48</u><br><u>ME OF G.T.E.</u>                          |                       |                              |
| ARRY OUT SOIL                                                     |                       |                              |
| EXISTING STRUCTURE<br>TRUCTURAL ELEMENTS                          |                       |                              |
| AND NATIONAL<br>OF THE WORK.                                      |                       |                              |
| AS PER STRUCTURAL<br>LL BE SUPERVISED BY ME<br>MIT THE STRUCTURAL |                       |                              |
| VING, SOIL TEST REPORT<br>TRUCTURE.                               |                       |                              |
| RING EXECUTION OF THE<br>ILL BE TAKEN BY ME IN                    |                       |                              |
| E ADJOINING                                                       |                       |                              |
|                                                                   |                       |                              |
| SHAR BARAN PAHARI                                                 |                       |                              |
| E.S.E NO1/146<br>NAME OF E.S.E.                                   |                       |                              |
|                                                                   |                       |                              |
| SES NO.                                                           |                       |                              |
| .C. BUILDING<br>DER KOLKATA                                       |                       |                              |
|                                                                   |                       |                              |
| <u></u>                                                           |                       |                              |
| Riti                                                              |                       |                              |
| NGINEERS . INTERIORS<br>EE ROAD.                                  |                       |                              |
| nosh                                                              |                       |                              |
|                                                                   |                       |                              |
| -                                                                 | _                     |                              |